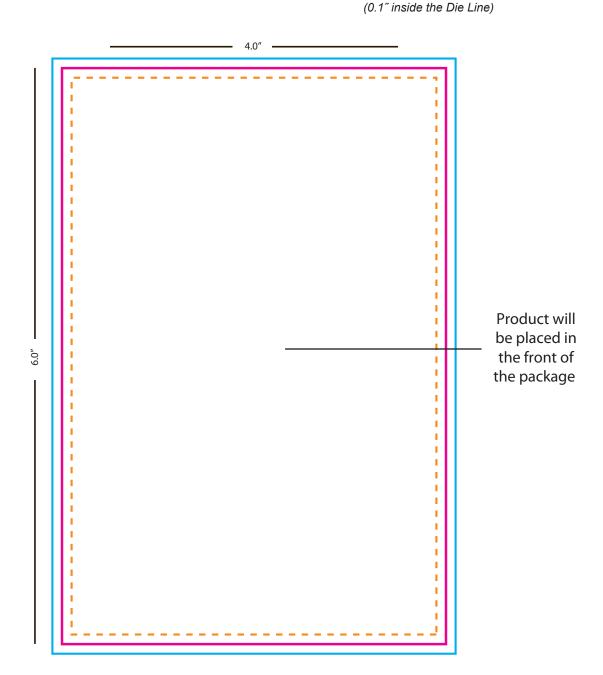

# POWER PACK™ MINI

Shapelights™ Tagnets™ Jesse Key Light

## **PACKAGING**

Full color (both sides)
4" x 6"

= Bleed (4.2" x 6.2")

All background artwork should extend to this line
(0.1" outside the Die Line)

= Die Line (4" x 6")

Visual Portion of what will show in Tagnet™ backer.

- - - - - = Safe (3.8" x 5.8")

Keep important text and logos inside this area.

### **FRONT**