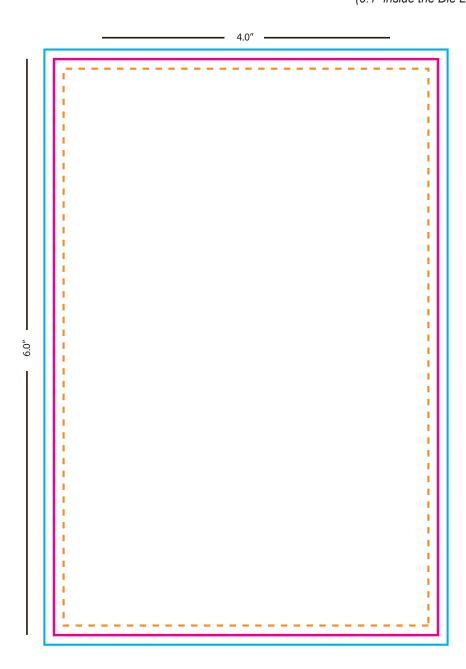

# POWER PACK™ MINI

Shapelights™ Tagnets™ Jesse Key Light

## **PACKAGING**

Full color (both sides)
4" x 6"

= Bleed (4.2" x 6.2")

All background artwork should extend to this line
(0.1" outside the Die Line)

= Die Line (4" x 6")

Visual Portion of what will show in Tagnet™ backer.

- - - = Safe (3.8" x 5.8")
 Keep important text and logos inside this area.
 (0.1" inside the Die Line)

### **BACK**