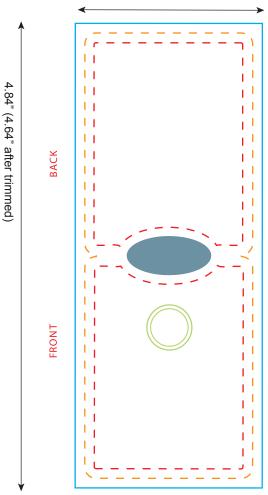

## FlashCard<sub>®</sub> Mini

FC-160

**Bleed Line** 

All background artwork should extend to this line (0.1" outside the Die Line)

- - Die Line

Visual Portion of what will show in FlashCard<sub>®</sub> Mini.

---- Imprint Area

All important text/logos/info need to stay inside this line (0.1" inside of the Die Line)

1.95" (1.75" after trimmed)

Imprint Area (both sides) 1.55"w x 2.12"h

Keep all text and important images in this area