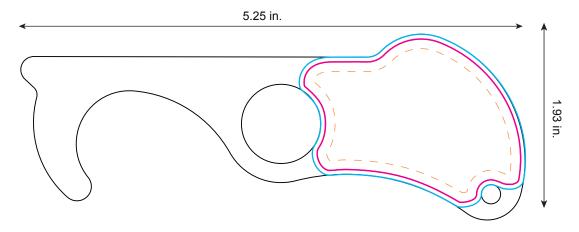

## **Light Up No-Contact Tool**

**HK-101** 

Full Color Appliqué

All dimensions are actual size.

**Bleed Line** 

All full color background artwork should extend to this line (0.05" outside the Die Line)

Die Line

Actual appliqué shape

Imprint Area

All important text/logos/info need to stay inside this line (0.1" inside of the Die Line)

## Back: