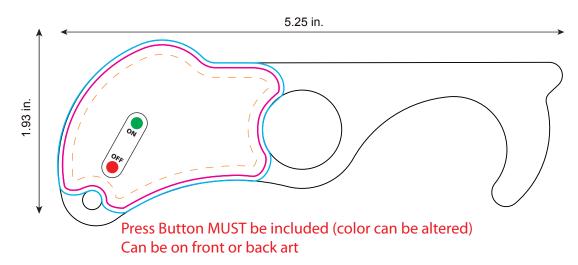

## **Light Up No-Contact Tool**

**HK-101** 

Full Color Appliqué

All dimensions are actual size.

**Bleed Line** 

All full color background artwork should extend to this line (0.05" outside the Die Line)

Die Line

Actual appliqué shape

Imprint Area

All important text/logos/info need to stay inside this line (0.1" inside of the Die Line)

## Front: