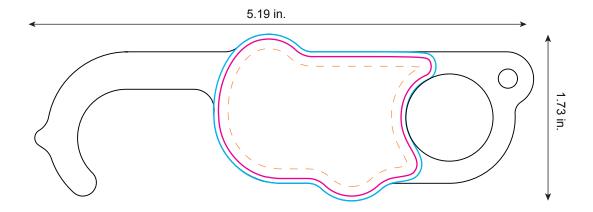

## **Light Up No-Contact Tool**

**HK-103** 

Full Color Appliqué

All dimensions are actual size.

**Bleed Line** 

All full color background artwork should extend to this line (0.05" outside the Die Line)

Die Line

Actual appliqué shape

– – Imprint Area

All important text/logos/info need to stay inside this line (0.1" inside of the Die Line)

## Back: