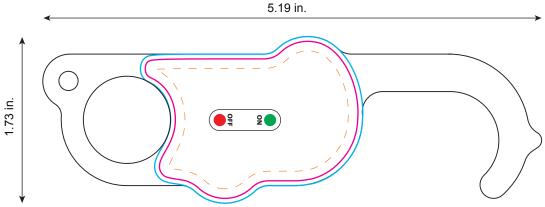

## **Light Up No-Contact Tool**

**HK-103** 

Full Color Appliqué

All dimensions are actual size.

**Bleed Line** 

All full color background artwork should extend to this line (0.05" outside the Die Line)

Die Line

Actual appliqué shape

– – Imprint Area

All important text/logos/info need to stay inside this line (0.1" inside of the Die Line)

## Front:

Press Button MUST be included (color can be altered) Can be on front or back art