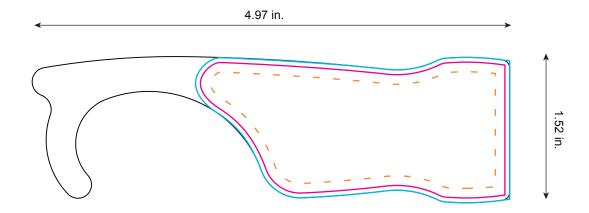

### Full Color Appliqué

All dimensions are actual size.

#### **Bleed Line**

All full color background artwork should extend to this line (0.05" outside the Die Line)

#### Die Line

Actual appliqué shape

#### - - Imprint Area

All important text/logos/info need to stay inside this line (0.1" inside of the Die Line)

#### Back: