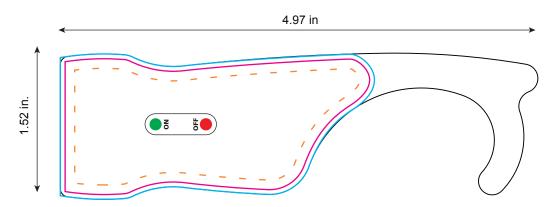

### Full Color Appliqué

All dimensions are actual size.

#### **Bleed Line**

All full color background artwork should extend to this line (0.05" outside the Die Line)

#### Die Line

Actual appliqué shape

#### - - Imprint Area

All important text/logos/info need to stay inside this line (0.1" inside of the Die Line)

#### Front:

Press Button MUST be included (color can be altered) Can be on front or back art