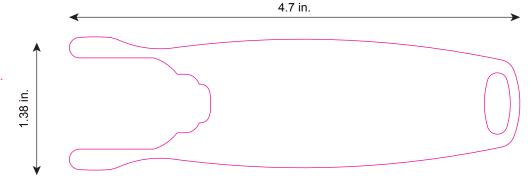

## Laser Engraving

All dimensions are actual size.

## **Full Color**

All dimensions are actual size.

NOTE: WE CANNOT MATCH UP FULL COLOR AND ENGRAVED IMPRINTS. IMPRINT WORKS BEST AS SHOWN BELOW.