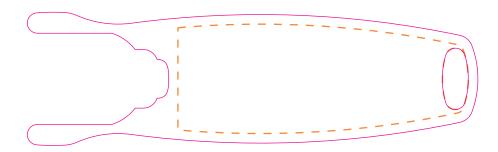

Imprint Area

Actual acrylic shape

All important text/logos/info need to stay inside this line (0.05" inside of the Die Line)

## Laser Engraving

All dimensions are actual size.

## **Full Color**

All dimensions are actual size.

NOTE: WE CANNOT MATCH UP FULL COLOR AND ENGRAVED IMPRINTS. IMPRINT WORKS BEST AS SHOWN BELOW.