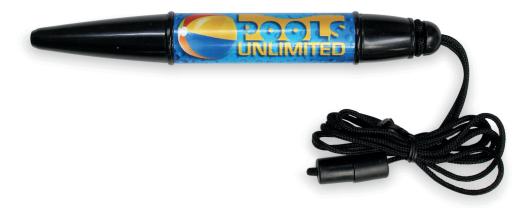

## Full Color Applique

Bleed Line (1.955" x 1.757")

All full color background artwork should extend to this line (0.05" outside the Die Line)

Die Line (1.855" x 1.657")

Actual appliqué shape

- - - Imprint Area (1.755" x 1.557")

All important text/logos/info need to stay inside this line (0.1" inside of the Die Line)

- - - - Side View

approximates view of a single side of the pen



## **COMMENTS:**

All raster-based artwork (JPEG, TIFF, EPS, PSD, etc.) should be at least 300 dpi. When sending vector artwork (Adobe Illustrator preferred when possible) please convert all type to paths or outlines or include the printer and screen font files.

## **EXAMPLE:**