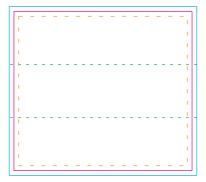

## Full Color Applique

Bleed Line (1.955" x 1.757")

All full color background artwork should extend to this line (0.05" outside the Die Line)

Die Line (1.855" x 1.657")

Actual appliqué shape

- - - Imprint Area (1.755" x 1.557")

All important text/logos/info need to stay inside this line (0.1" inside of the Die Line)

- - - - Side View

approximates view of a single side of the pen