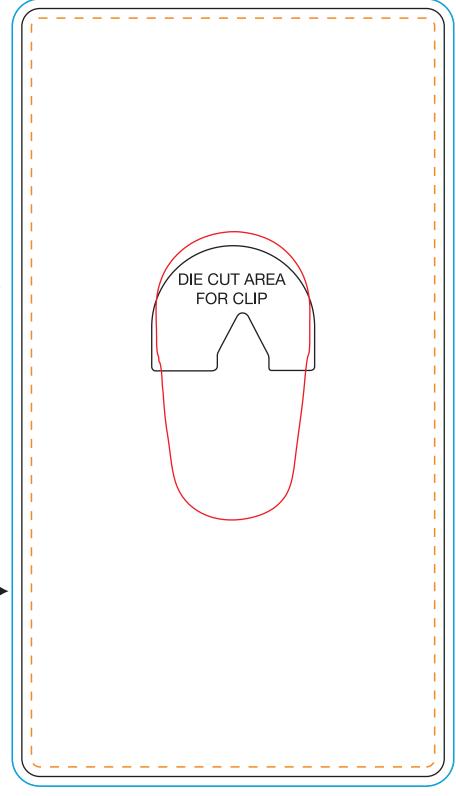

## Gator Clip™ Power Pack

All dimensions are actual size.

Bleed Line (4.6" x 8.2")

All background artwork should extend to this line (0.1" outside the Die Line)

Die Line (4.4" x 8")

Actual Shape

Imprint Area (4.2" x 7.8")

All important text/logos/info need to stay inside this line (0.1" inside of the Die Line)

Clip Area (1.75" x 3")

Artwork inside this line will be covered by the clip.

8"

.1" bleed —