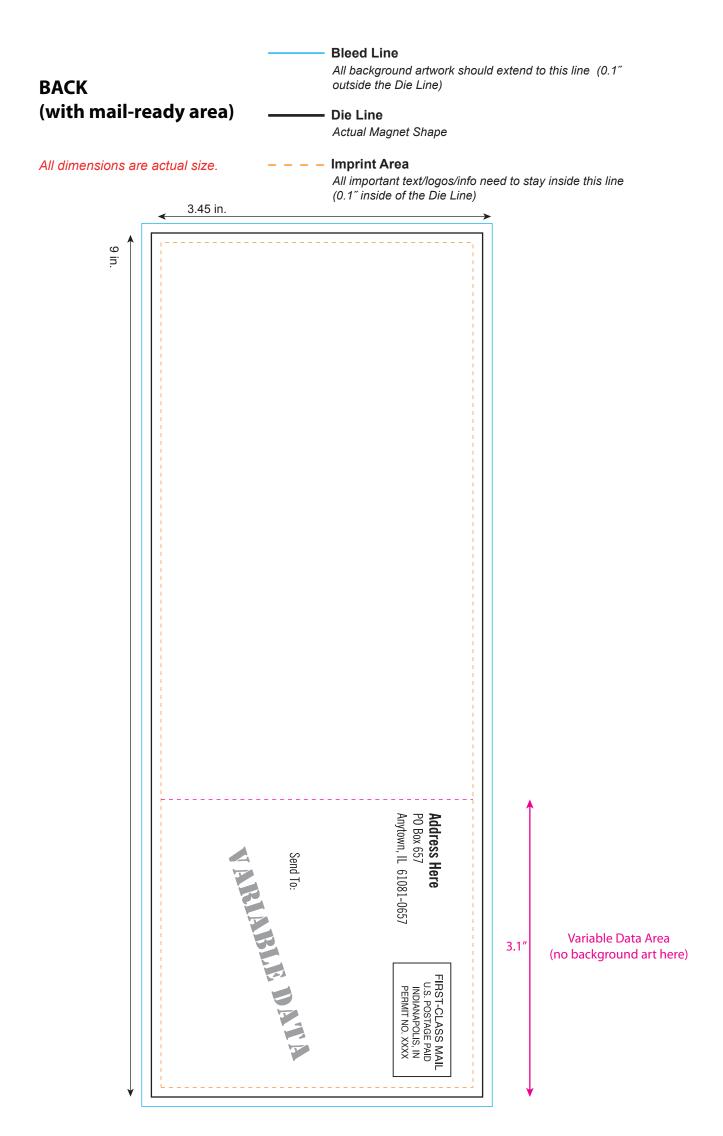

## Power Pack Bentcil, Inkbend Standard, and Inkbend Xtra Die Line Actual Magnet Shape FRONT All dimensions are actual size. Bleed Line All background artwork should extend to this line (0.1" outside the Die Line) ---Imprint Area All important text/logos/info need to stay inside this line (0.1" inside of the Die Line)

## **COMMENTS:**

All raster-based artwork should be at least 300 dpi. When sending vector artwork (Adobe Illustrator, Corel Draw, Macromedia Freehand) please convert all type to paths or outlines or include the printer and screen font files.



## **COMMENTS:**

All raster-based artwork should be at least 300 dpi. When sending vector artwork (Adobe Illustrator, Corel Draw, Macromedia Freehand) please convert all type to paths or outlines or include the printer and screen font files.